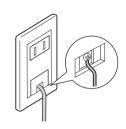

## ■本体



## ■付属品

バスケット

スクレーパー 庫内壁面の霜取りに使用します。



排水継ぎ手





# ■操作部



## 設置

## ■設置場所について

以下のような場所に設置してください。

#### 水平で丈夫な床の上

- ・不安定な場所への設置は、振動や騒音の原因になります。
- ・ 熱による変形や変色の防止のため、じゅうたん・たたみ・塩化ビニル樹脂の床には保護用の板を敷いてください。

## 直射日光や暖房機器の熱の当たらないところ 風通しの良いところ

- 冷却能力の低下を防ぐため、放熱をよくしてください。
- ・周囲から図の距離を空けてください。



※上側は、ドアが必要十分に開くようにスペースを とってください。

## ラジオやテレビから離れたところ

ラジオやテレビにノイズが入ることがあります。

## 電源プラグが掃除しやすいところ

・電源プラグのほこりは定期的に取ってください。

## 湿気の少ないところ

## 腐食性ガスの発生しないところ

・配管が劣化・破損すると冷媒もれの原因になります。

## ■設置

# 電源コードをはさみ込まないように本体を設置する

- ※電源プラグはまだ接続しないでください。
- ・調節脚(左側前後)を回して、がたつきがないように調節してください。
- ※ 地震で倒れないように転倒防止処置を推奨いたします。



## 2 冷凍庫にアース線を取り付ける

・市販のアース線を用意し、冷凍庫背面下部のアース用ねじに、先端の芯線部分を巻きつけ、ねじを締めて固定してください。



## 3 アース線をアースに接続する

## アース端子付きコンセントがある場合

• アース線先端の導線部分を、アース端子に差し込んで固定します。



• ふた付きの場合は開けてつないでください。



## アース端子付きコンセントがない場合

アース棒の設置が必要です。販売店または電気工事店に相談してください。





●ガス管や水道管、電話線や避雷針の アース線には絶対に接続しないでく ださい。

# 使いかた

温度調節つまみを □ にして、電源プラグ をコンセントに差し込む



• 電源プラグを接続すると、電源ランプが点灯します。

## 2 温度調節つまみで希望の温度に設定する

・温度調節つまみで適切な温度に調節してください。



・次の表を参考にして調節してください。(室内温度 25℃のときの目安)

| 温度調節つまみ | 温度の<br>目安 | 使いかた                     |  |  |
|---------|-----------|--------------------------|--|--|
| OFF     | _         | 霜取りをするとき<br>運転を停止するとき    |  |  |
| 1       | 約-12℃     | 食品が少ないとき                 |  |  |
| 2       | 約-15℃     | 冷えすぎるとき                  |  |  |
| 3       | 約-18℃     | 通常使用時<br>(アイスクリームを保存するとき |  |  |
| 4       | 約-20℃     | は、-18℃以下にしてください。*)       |  |  |
| 5       | 約-24℃     | 食品が多いとき                  |  |  |
| 6       | 約-26℃     | 食品を長期保存するとき              |  |  |

※室温が10℃以下のときは、冷却効率が