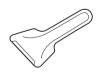

## ■付属品

バスケット

スクレーパー 庫内壁面の霜取りに使用します。

排水継ぎ手

# 3 排水口に排水継ぎ手とホースを接続し、トレーなどをセットする

- ・排水口キャップを外し、排水継ぎ手を接続して、 さらに市販のホースを接続します。
- ホースの先から出る排水を受けられるように、市 販のトレーなどをセットします。

- 早めに霜を取りたいときは、ある程度とけたら、 付属のスクレーパーで霜をかき落としてください。
- ●鋭利な刃物など、付属のスクレーパー以外は使用しないでください。
- ●熱湯やドライヤーなどは使用しないでください。