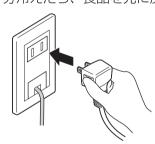

内灯)」をお求めになり、交換してください。

温度調節つまみを □ にして、電源プラグを抜いてから交換してください。

- 事内灯カバーのねじを外し、庫内灯カバーを 外す
- 2 古い庫内灯を外し、新しい庫内灯を取り付ける
- **3 庫内灯カバーを取り付け、ねじを締める** 庫内灯:110V 10W T20 口金E14

## ■霜取り

庫内壁面に霜が付くと、冷却性能が低下します。霜が5mm以上付いたときは、霜取りを行ってください。

- ▮ 庫内の食品をすべて取り出す
- 2 温度調節つまみを □ にして、電源プラグを 抜き、ドアを開放する





# お手入れ っづき

# 3 排水口に排水継ぎ手とホースを接続し、トレーなどをセットする

- ・排水口キャップを外し、排水継ぎ手を接続して、 さらに市販のホースを接続します。
- ホースの先から出る排水を受けられるように、市 販のトレーなどをセットします。



- 早めに霜を取りたいときは、ある程度とけたら、 付属のスクレーパーで霜をかき落としてください。
- ●鋭利な刃物など、付属のスクレーパー以外は使用しないでください。
- ●熱湯やドライヤーなどは使用しないでください。

# 4 霜が溶けたら、庫内底部の排水栓を開け、排水する

トレーから水があふれないように、水が多いときは途中で排水栓を閉め、一旦トレーの水を捨ててください。



●冷凍庫を横倒しにして排水しないでください。

## **5** 排水が終わったら、庫内を拭く

・水分が残らないように、よく拭き、しばらく放置して庫内をしっかり乾燥させてください。



**6** 排水栓・排水口キャップを取り付ける



# **電**源プラグを差し込み、**温度調節**つまみを元に戻して、ドアを閉める

・庫内が十分冷えたら、食品を元に戻してください。





# 故障かな?と思ったら

使用中に異常が生じた場合は、修理を依頼される前に本書をよくお読みのうえ、以下の点を確認してください。

|                          | 合は、修理を依頼される前に本書をよくお読みのうえ、以下の点を確認してくた                                                   | <u>:さい。</u>  |
|--------------------------|----------------------------------------------------------------------------------------|--------------|
| <b>大</b> 態               | 考えられる理由 処 置                                                                            |              |
| 音がうるさい                   | <ul><li>■コンプレッサーの音がする</li><li>■本製品はコンプレッサーを運転しりして温度を調節しています。こが動き出すときは少し音が大きく</li></ul> | コンプレッサー      |
| 水が流れる<br>ような音がする         | ●冷媒が冷却器の中を流れる音<br>がする ● 異常ではありません。そのまま像<br>い。                                          | <br>使用してくださ  |
| 「パキッ」「ポコッ」<br>という音がする    | ●プラスチック容器などが収縮<br>する音がする ● 異常ではありません