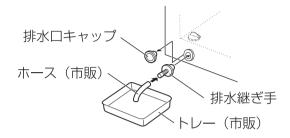

# 3 排水口に排水継ぎ手とホースを接続し、トレーなどをセットする

- ・排水口キャップを外し、排水継ぎ手を接続して、 さらに市販のホースを接続します。
- ホースの先から出る排水を受けられるように、市 販のトレーなどをセットします。

- 早めに霜を取りたいときは、ある程度とけたら、 付属のスクレーパーで霜をかき落としてください。
- ●鋭利な刃物など、付属のスクレーパー以外は使用しないでください。
- ●熱湯やドライヤーなどは使用しないでください。