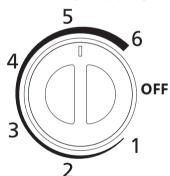

# 使いかた

温度調節つまみを □ にして、電源プラグ をコンセントに差し込む

• 電源プラグを接続すると、電源ランプが点灯します。

## 2 温度調節つまみで希望の温度に設定する

・温度調節つまみで適切な温度に調節してください。

・次の表を参考にして調節してください。(室内温度 25℃のときの目安)

| 温度調節つまみ | 温度の<br>目安 | 使いかた                     |  |  |
|---------|-----------|--------------------------|--|--|
| OFF     | _         | 霜取りをするとき<br>運転を停止するとき    |  |  |
| 1       | 約-12℃     | 食品が少ないとき                 |  |  |
| 2       | 約-15℃     | 冷えすぎるとき                  |  |  |
| 3       | 約-18℃     | 通常使用時<br>(アイスクリームを保存するとき |  |  |
| 4       | 約-20℃     | は、-18℃以下にしてください。*)       |  |  |
| 5       | 約-24℃     | 食品が多いとき                  |  |  |
| 6       | 約-26℃     | 食品を長期保存するとき              |  |  |

## ■霜取り

庫内壁面に霜が付くと、冷却性能が低下します。霜が5mm以上付いたときは、霜取りを行ってください。

- ▮ 庫内の食品をすべて取り出す
- 2 温度調節つまみを □ にして、電源プラグを 抜き、ドアを開放する