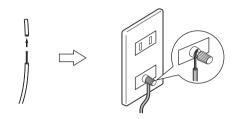

## 2 冷凍庫にアース線を取り付ける

・市販のアース線を用意し、冷凍庫背面下部のアース用ねじに、先端の芯線部分を巻きつけ、ねじを締めて固定してください。

## アース端子付きコンセントがある場合

• アース線先端の導線部分を、アース端子に差し込んで固定します。

• ふた付きの場合は開けてつないでください。