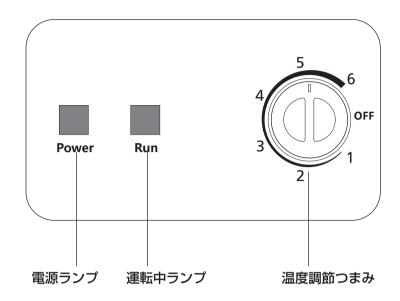

# ■操作部

# 使いかた

温度調節つまみを □ にして、電源プラグ をコンセントに差し込む

• 電源プラグを接続すると、電源ランプが点灯します。

## 2 温度調節つまみで希望の温度に設定する

・温度調節つまみで適切な温度に調節してください。

・次の表を参考にして調節してください。(室内温度 25℃のときの目安)

| 温度調節つまみ | 温度の<br>目安 | 使いかた                     |  |  |
|---------|-----------|--------------------------|--|--|
| OFF     | _         | 霜取りをするとき<br>運転を停止するとき    |  |  |
| 1       | 約-12℃     | 食品が少ないとき                 |  |  |
| 2       | 約-15℃     | 冷えすぎるとき                  |  |  |
| 3       | 約-18℃     | 通常使用時<br>(アイスクリームを保存するとき |  |  |
| 4       | 約-20℃     | は、-18℃以下にしてください。*)       |  |  |
| 5       | 約-24℃     | 食品が多いとき                  |  |  |
| 6       | 約-26℃     | 食品を長期保存するとき              |  |  |