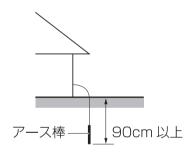

## アース端子付きコンセントがない場合

アース棒の設置が必要です。販売店または電気工事店に相談してください。

●ガス管や水道管、電話線や避雷針の アース線には絶対に接続しないでく ださい。