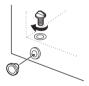

## 2 冷凍庫にアース線を取り付ける

・市販のアース線を用意し、冷凍庫背面下部のアース用ねじに、先端の芯線部分を巻きつけ、ねじを締めて固定してください。

## 3 アース線をアースに接続する

## アース端子付きコンセントがある場合

• アース線先端の導線部分を、アース端子に差し込んで固定します。

• ふた付きの場合は開けてつないでください。

## アース端子付きコンセントがない場合

アース棒の設置が必要です。販売店または電気工事店に相談してください。

●ガス管や水道管、電話線や避雷針の アース線には絶対に接続しないでく ださい。