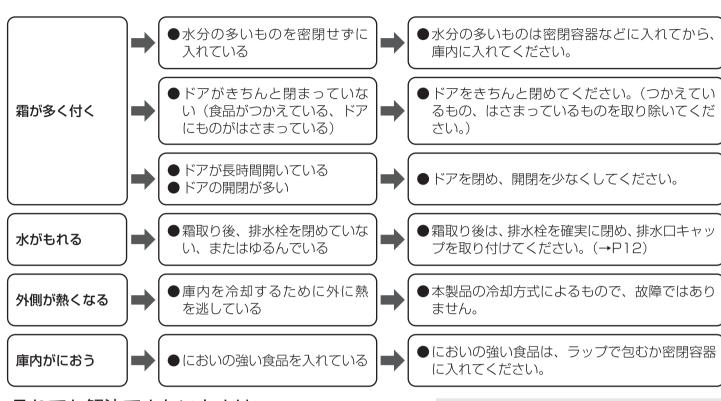

# 故障かな?と思ったら

使用中に異常が生じた場合は、修理を依頼される前に本書をよくお読みのうえ、以下の点を確認してください。

|                          | 合は、修理を依頼される前に本書をよくお読みのうえ、以下の点を確認してくた                                                   | <u>:さい。</u>  |
|--------------------------|----------------------------------------------------------------------------------------|--------------|
| <b>大</b> 態               | 考えられる理由 処 置                                                                            |              |
| 音がうるさい                   | <ul><li>■コンプレッサーの音がする</li><li>■本製品はコンプレッサーを運転しりして温度を調節しています。こが動き出すときは少し音が大きく</li></ul> | コンプレッサー      |
| 水が流れる<br>ような音がする         | ●冷媒が冷却器の中を流れる音<br>がする ● 異常ではありません。そのまま像<br>い。                                          | <br>使用してくださ  |
| 「パキッ」「ポコッ」<br>という音がする    | ●プラスチック容器などが収縮<br>する音がする ● 異常ではありません。容器が冷え<br>くなります。                                   | これば音はしな      |
|                          | ●不安定な場所に設置してある                                                                         | ださい。         |
| 振動する                     | <ul><li>●冷凍庫が壁などに触れている</li><li>●壁などから離して設置してくださ</li></ul>                              | (U)。 (→P8)   |
|                          | ●冷凍庫の周囲に落ちたものが<br>接触している ●接触しているものを取り除いてく                                              | ださい。         |
| 冷えない                     | ●電源プラグがコンセントに確実に実に差し込まれていない ●電源プラグをコンセントに確実にださい。                                       | 差し込んでく       |
| カスゆい こうしゅう               | ● <b>温度調節</b> つまみが <b>『</b> になって <b>→ 温度調節</b> つまみを適切な位置にしいる (→P9)                     | てください。       |
|                          | <ul><li>●温度調節つまみが弱い設定に<br/>なっている</li><li>●温度調節つまみを適切な位置にし<br/>(→P9)</li></ul>          | てください。       |
|                          | ●常温または温かい食品を一度 に大量に入れた ◆ 食品は少しずつ入れてください。 ◆ 他の冷蔵庫の冷凍室などで冷やしください。                        | てから入れて       |
| N 7 1 "#" .              | ● 直射日光が当たっている<br>● 暖房器具のそばで使用している<br>・設置してください。                                        | うないところに      |
| 冷えが悪い<br>食品が溶けかかっ<br>ている | ● 冷凍庫周囲の風通しが悪い                                                                         | ー<br>Bけて設置して |
|                          | ● 庫内壁面に霜が付き過ぎている ● 電取りを行ってください。(→P1                                                    | 1~12)        |
|                          | ● ドアがきちんと閉まっていない (食品がつかえている、ドア (にものがはさまっている) ・                                         |              |
|                          | <ul><li>● ドアが長時間開いている</li><li>● ドアの開閉が多い</li><li>● ドアを閉め、開閉を少なくしてく</li></ul>           | ださい。         |