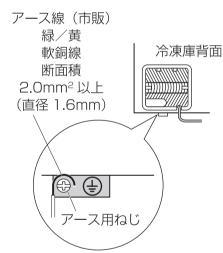

## 2 冷凍庫にアース線を取り付ける

・市販のアース線を用意し、冷凍庫背面下部のアース用ねじに、先端の芯線部分を巻きつけ、ねじを締めて固定してください。

#### ▶アースを取り付ける

(アースを取り付けることをおすすめしま す。アースを取り付けないと、故障したり 漏電したときに感電するおそれがありま

次のような場所で使用する場合は、法令で アース工事(D種接地工事)が義務付けら れています。

- 湿気の多い場所 土間・コンクリート床・貯蔵室など
- ・水気のある場所 洗い場など水を扱うところ 水滴が飛び散るところ 地下室など結露しやすいところ
- ※アース線は別売りです。付属していません。