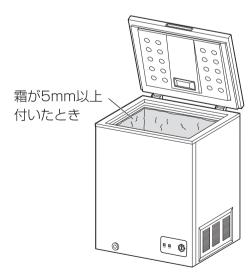

## ■霜取り

庫内壁面に霜が付くと、冷却性能が低下します。霜が5mm以上付いたときは、霜取りを行ってください。

- ▮ 庫内の食品をすべて取り出す
- 2 温度調節つまみを □ にして、電源プラグを 抜き、ドアを開放する