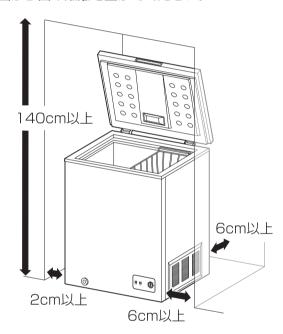

#### 水平で丈夫な床の上

- ・不安定な場所への設置は、振動や騒音の原因になります。
- ・ 熱による変形や変色の防止のため、じゅうたん・たたみ・塩化ビニル樹脂の床には保護用の板を敷いてください。

## 直射日光や暖房機器の熱の当たらないところ 風通しの良いところ

- 冷却能力の低下を防ぐため、放熱をよくしてください。
- ・周囲から図の距離を空けてください。

※上側は、ドアが必要十分に開くようにスペースを とってください。

## ラジオやテレビから離れたところ

ラジオやテレビにノイズが入ることがあります。

## 電源プラグが掃除しやすいところ

・電源プラグのほこりは定期的に取ってください。

## 湿気の少ないところ

## 腐食性ガスの発生しないところ

・配管が劣化・破損すると冷媒もれの原因になります。