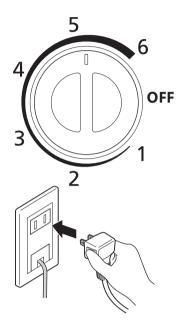

## 電源プラグ・電源コードは正しく使う

火災の原因になります。

- 電源プラグのほこりは定期的に取る ほこりがたまると、湿気などで絶縁不良に なり、火災・感電の原因になります。
- 電源プラグはコンセントの奥まで確実 に差し込む ショートによる火災・感電の原因になりま
- ▶電源は交流100V、定格15A以上の コンセントを単独で使う

● お手入れや点検、移動の際は、必ず電 源プラグをコンセントから抜く

# 使いかた

温度調節つまみを □ にして、電源プラグ をコンセントに差し込む

• 電源プラグを接続すると、電源ランプが点灯します。

## 2 温度調節つまみで希望の温度に設定する

・温度調節つまみで適切な温度に調節してください。

・次の表を参考にして調節してください。(室内温度 25℃のときの目安)

| 温度調節つまみ | 温度の<br>目安 | 使いかた                     |  |  |
|---------|-----------|--------------------------|--|--|
| OFF     | _         | 霜取りをするとき<br>運転を停止するとき    |  |  |
| 1       | 約-12℃     | 食品が少ないとき                 |  |  |
| 2       | 約-15℃     | 冷えすぎるとき                  |  |  |
| 3       | 約-18℃     | 通常使用時<br>(アイスクリームを保存するとき |  |  |
| 4       | 約-20℃     | は、-18℃以下にしてください。*)       |  |  |
| 5       | 約-24℃     | 食品が多いとき                  |  |  |
| 6       | 約-26℃     | 食品を長期保存するとき              |  |  |