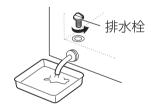

# 3 排水口に排水継ぎ手とホースを接続し、トレーなどをセットする

- ・排水口キャップを外し、排水継ぎ手を接続して、 さらに市販のホースを接続します。
- ホースの先から出る排水を受けられるように、市 販のトレーなどをセットします。

- 早めに霜を取りたいときは、ある程度とけたら、 付属のスクレーパーで霜をかき落としてください。
- ●鋭利な刃物など、付属のスクレーパー以外は使用しないでください。
- ●熱湯やドライヤーなどは使用しないでください。

# 4 霜が溶けたら、庫内底部の排水栓を開け、排水する

トレーから水があふれないように、水が多いときは途中で排水栓を閉め、一旦トレーの水を捨ててください。

●冷凍庫を横倒しにして排水しないでください。

## **5** 排水が終わったら、庫内を拭く

・水分が残らないように、よく拭き、しばらく放置して庫内をしっかり乾燥させてください。

**6** 排水栓・排水口キャップを取り付ける