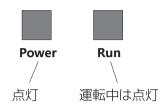

# 使いかた

温度調節つまみを □ にして、電源プラグ をコンセントに差し込む

• 電源プラグを接続すると、電源ランプが点灯します。

# 使いかた oづき

・冷却運転が開始されると、運転中ランプが点灯します。設定温度に達すると運転が停止して、運転中ランプは消灯します。

※ 冷凍庫はコンプレッサーが動作するときに、定格の数倍の電流が流れることがあります。コンセントの定格を超えるような使いかたをしないように注意してください。