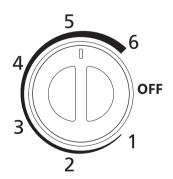

# 使いかた

温度調節つまみを □ にして、電源プラグ をコンセントに差し込む

• 電源プラグを接続すると、電源ランプが点灯します。

## 2 温度調節つまみで希望の温度に設定する

・温度調節つまみで適切な温度に調節してください。

・次の表を参考にして調節してください。(室内温度 25℃のときの目安)

| 温度調節つまみ | 温度の<br>目安 | 使いかた                     |  |  |
|---------|-----------|--------------------------|--|--|
| OFF     | _         | 霜取りをするとき<br>運転を停止するとき    |  |  |
| 1       | 約-12℃     | 食品が少ないとき                 |  |  |
| 2       | 約-15℃     | 冷えすぎるとき                  |  |  |
| 3       | 約-18℃     | 通常使用時<br>(アイスクリームを保存するとき |  |  |
| 4       | 約-20℃     | は、-18℃以下にしてください。*)       |  |  |
| 5       | 約-24℃     | 食品が多いとき                  |  |  |
| 6       | 約-26℃     | 食品を長期保存するとき              |  |  |

※室温が10℃以下のときは、冷却効率が落ちて、アイスクリームが溶けることがあります。

つづく→

# 使いかた oづき

・冷却運転が開始されると、運転中ランプが点灯します。設定温度に達すると運転が停止して、運転中ランプは消灯します。

※ 冷凍庫はコンプレッサーが動作するときに、定格の数倍の電流が流れることがあります。コンセントの定格を超えるような使いかたをしないように注意してください。