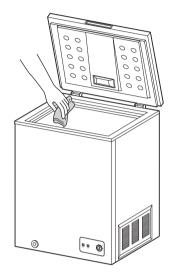

# お手入れ

## ■外側

# 注意

- お手入れは、**温度調節**つまみを of に して、電源コードを抜いて行ってく ださい。
- ●水洗いはしないでください。
- ●酸性・アルカリ性の強い洗剤・薬品、漂白剤、金属 たわし、ナイロンたわし、研磨材入りのスポンジな どは使用しないでください。
- ●ドアパッキンは汚れると傷みやすいので、こまめにお手入れしてください。

## よく絞ったふきんで拭く

• 汚れが取れにくいときは、薄めた台所用洗剤を含ませた柔らかい布で拭いた後、洗剤分が残らないようにかたく絞った布などで水拭きしてください。