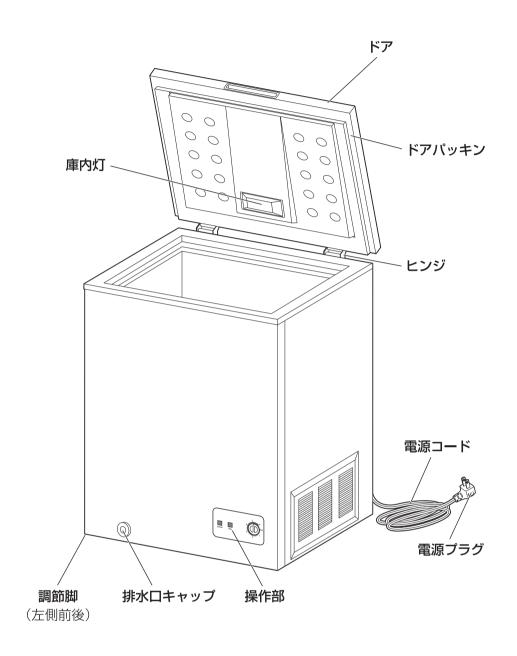

れがあります。



● 勢いよくドアを開閉しない

転倒したり、指をはさんだりして、けがの 原因になります。また、保存物が破損した り、落下したり、飛散したりするおそれが あります。

- 他の人がさわっているときは、ドアの 開け閉めをしない
- ドアのヒンジに触れない 指などをはさんでけがをするおそれがあります。

# 使用上の注意

● ドア内側に小さな穴がありますが、不良ではありません。

断熱材の発泡時に空気を抜くのに使用した穴です。 (数か所あります。)

● 使い始めは、ドアを開けると構造材のにおいがすることがありますが、使用するにともない消えますので、そのまま使用してください。

## 停電のときは

- 庫内の温度を保つため、ドアの開閉・新たな食品の保存を控えてください。
- 長期間使用しないときは、電源プラグを抜き、2 ~3日ドアを開放して庫内を乾燥させてください。 かびやにおいを防止するためです。
- 一度抜いた電源プラグは、すぐに差し込まないでください。

コンプレッサーに負担がかかり、故障の原因になります。6分以上待ってから差し込んでください。

## 冷凍庫を廃棄するとき

2001年4月施行の家電リサイクル法では、お客様が使用 済みの冷凍冷蔵庫・冷凍庫を廃棄する場合は、収集・運搬 料金と再商品化等料金をお支払いいただき、対象品を販 売店や市町村に適正に引き渡すことが求められています。



- ●廃棄処分するときは、ドアパッキンを外す
- **幼児が遊ぶ場所に放置しない** 幼児が閉じこめられる危険があります。

この機器は安全に責任を負う人の監視または指示がない限り、補助を必要とする人(子どもを含む)が単独で機器を 用いることを意図しておりません

子どもがこの機器で遊ぶことがないように、注意してください

# 各部の名称

## ■本体



## ■付属品

バスケット

スクレーパー 庫内壁面の霜取りに使用します。



排水継ぎ手





# ■操作部



## 設置

## ■設置場所について

以下のような場所に設置してください。

#### 水平で丈夫な床の上

- ・不安定な場所への設置は、振動や騒音の原因になります。
- ・ 熱による変形や変色の防止のため、じゅうたん・たたみ・塩化ビニル樹脂の床には保護用の板を敷いてください。

## 直射日光や暖房機器の熱の当たらないところ 風通しの良いところ

- 冷却能力の低下を防ぐため、放熱をよくしてください。
- ・周囲から図の距離を空けてください。



※上側は、ドアが必要十分に開くようにスペースを とってください。

## ラジオやテレビから離れたところ

ラジオやテレビにノイズが入ることがあります。

## 電源プラグが掃除しやすいところ

・電源プラグのほこりは定期的に取ってください。

## 湿気の少ないところ

## 腐食性ガスの発生しないところ

・配管が劣化・破損すると冷媒もれの原因になります。

## ■設置

# 電源コードをはさみ込まないように本体を設置する

- ※電源プラグはまだ接続しないでください。
- ・調節脚(左側前後)を回して、がたつきがないように調節してください。
- ※ 地震で倒れないように転倒防止処置を推奨いたします。



## 2 冷凍庫にアース線を取り付ける

・市販のアース線を用意し、冷凍庫背面下部のアース用ねじに、先端の芯線部分を巻きつけ、ねじを締めて固定してください。



## 3 アース線をアースに接続する

## アース端子付きコンセントがある場合

• アース線先端の導線部分を、アース端子に差し込んで固定します。



• ふた付きの場合は開けてつないでください。



## アース端