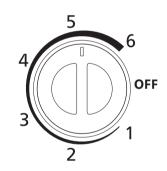

# 使いかた

温度調節つまみを □ にして、電源プラグ をコンセントに差し込む

• 電源プラグを接続すると、電源ランプが点灯します。

## 2 温度調節つまみで希望の温度に設定する

・温度調節つまみで適切な温度に調節してください。

・次の表を参考にして調節してください。(室内温度 25℃のときの目安)

| 温度調節つまみ | 温度の<br>目安 | 使いかた                     |  |  |
|---------|-----------|--------------------------|--|--|
| OFF     | _         | 霜取りをするとき<br>運転を停止するとき    |  |  |
| 1       | 約-12℃     | 食品が少ないとき                 |  |  |
| 2       | 約-15℃     | 冷えすぎるとき                  |  |  |
| 3       | 約-18℃     | 通常使用時<br>(アイスクリームを保存するとき |  |  |
| 4       | 約-20℃     | は、-18℃以下にしてください。*)       |  |  |
| 5       | 約-24℃     | 食品が多いとき                  |  |  |
| 6       | 約-26℃     | 食品を長期保存するとき              |  |  |

※室温が10℃以下のときは、冷却効率が落ちて、アイスクリームが溶けることがあります。

つづく→