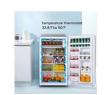

#### Easy-to-use

Easy-to-use mechanical temperature control. With mechanical temperature control, you can easily set your preferences and keep your favorite foods evenly chilled.