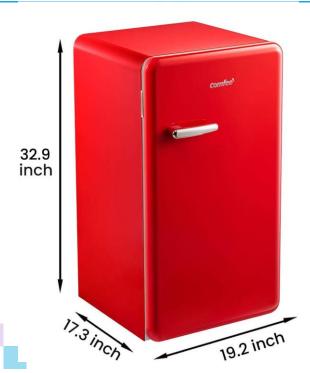

#### **SPECIFICATIONS**

| Model:      | CRR33S3ARD / CRR33S3ABB |
|-------------|-------------------------|
| Capacity:   | 3.3 Cu. Ft.             |
| Dimensions: | 19.2" x 17.3" x 32.9"   |
| Weight:     | 44.5 lbs                |