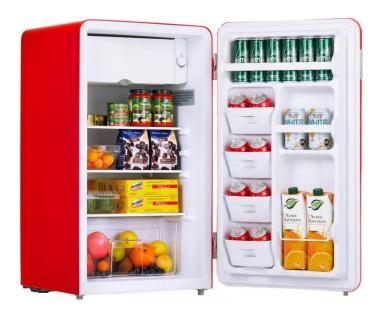

#### Compact in size

Enjoy a compact fridge with extra storage space, including a wide door rack that can accommodate 2liter bottles and more.

#### Spacious in design

Equipped with self closing doors, vegetable crisper and glass shelves

#### **INTERIOR COMPONENTS**