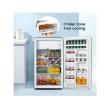

#### Compact in size

Enjoy a compact fridge with extra storage space, including a wide door rack that can accommodate 2liter bottles and more.

#### Spacious in design

Equipped with self closing doors, vegetable crisper and glass shelves