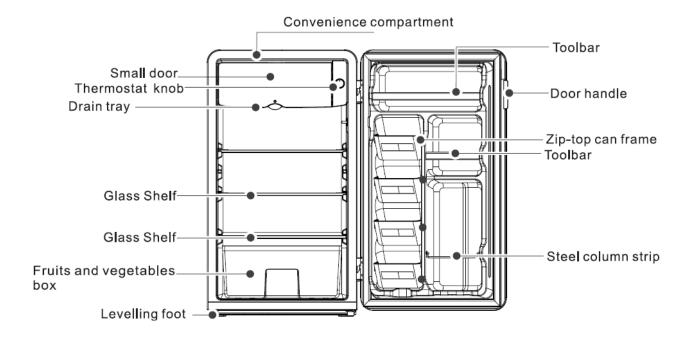

your preferences and keep your favorite foods evenly chilled.

#### Compact in size



Enjoy a compact fridge with extra storage space, including a wide door rack that can accommodate 2liter bottles and more.

#### Spacious in design



Equipped with self closing doors, vegetable crisper and glass shelves



#### Perfect for any layout

Reversible refrigerator door - conveniently set your fridge door to open to the left or right, depending on the layout of your kitchen.

## Comfee – 3.3 Cu.Ft. Modern Classic Compact Fridge



#### **SPECIFICATIONS**

| Model:      | CRR33S3ARD / CRR33S3ABB |
|-------------|-------------------------|
| Capacity:   | 3.3 Cu. Ft.             |
| Dimensions: | 19.2" x 17.3" x 32.9"   |
| Weight:     | 44.5 lbs                |



#### **INTERIOR COMPONENTS**