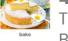

### Courfee 25L / 6-Slice Couvection Toaster Oven in Black

CFO-CC2501C

- Built with a convection fan to circulate warm air and enable a faster and even baking experience
- Choose from bake, broil and toast function
- Larger interior can accommodate 6 slices of bread, a 12" pizza, casseroles, cookies, and even a roast.

#### **KEY FEATURES**

**Convection Cooking** 

This oven offers 4 popular cooking functions - Convection, Bake, Toast and Broil. Choose toast to toast garlic bread or to make your favorite Bagels, English Muffins, and Waffles. The broiling feature is great for meat and vegetables. Chicken Nuggets, Mozzarella Sticks, Egg Rolls, Mini Quiches or whatever you're craving.