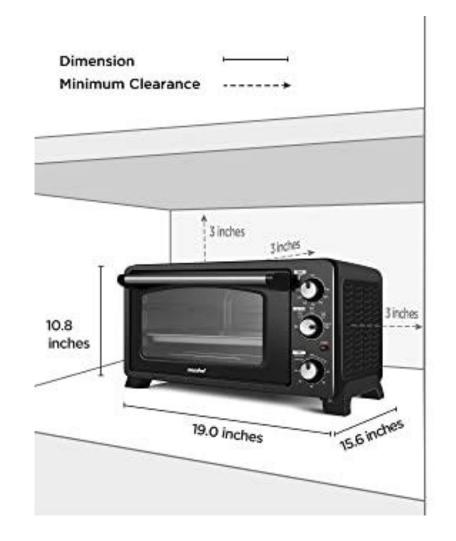

#### **PRODUCT SPECIFICATIONS**

| Content                           | Parameter                                      |
|-----------------------------------|------------------------------------------------|
| Model                             | CFO-CC2501C                                    |
| Power Output                      | 1,500W                                         |
| Capacity                          | 25L/ 6-Slices                                  |
| Colour                            | Black                                          |
| Cooking functions                 | Convection, Bake, Broil, Toast                 |
| Temperature range                 | 150°F - 450°F                                  |
| External Dimension<br>(W x D x H) | 19.0" X 15.6" X 10.8"<br>482mm x 396mm x 274mm |