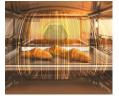

#### **KEY FEATURES**

**Convection Cooking** 

This oven offers 4 popular cooking functions - Convection, Bake, Toast and Broil. Choose toast to toast garlic bread or to make your favorite Bagels, English Muffins, and Waffles. The broiling feature is great for meat and vegetables. Chicken Nuggets, Mozzarella Sticks, Egg Rolls, Mini Quiches or whatever you're craving.

Convection fan circulates the hot air within the oven and ensures heat can be delivered to every corner inside the