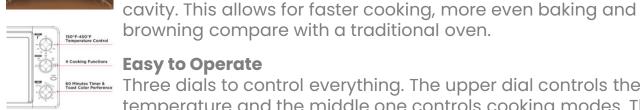

### **Easy to Operate**

Three dials to control everything. The upper dial controls the temperature and the middle one controls cooking modes. The lower dial features a precise 60-minute timer with stay-on mode allowing for a longer baking time. You can also get the perfect slice of toast by selecting the color you prefer.