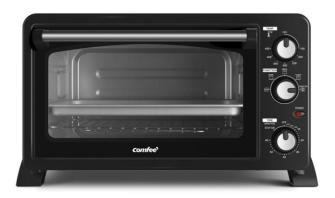

### Courfee 25L / 6-Slice Couvection Toaster Oven in Black

CFO-CC2501C

- Built with a convection fan to circulate warm air and enable a faster and even baking experience
- Choose from bake, broil and toast function
- Larger interior can accommodate 6 slices of bread, a 12" pizza, casseroles, cookies, and even a roast.

#### **PRODUCT SPECIFICATIONS**

| Content                           | Parameter                                      |
|-----------------------------------|------------------------------------------------|
| Model                             | CFO-CC2501C                                    |
| Power Output                      | 1,500W                                         |
| Capacity                          | 25L/ 6-Slices                                  |
| Colour                            | Black                                          |
| Cooking functions                 | Convection, Bake, Broil, Toast                 |
| Temperature range                 | 150°F - 450°F                                  |
| External Dimension<br>(W x D x H) | 19.0" X 15.6" X 10.8"<br>482mm x 396mm x 274mm |