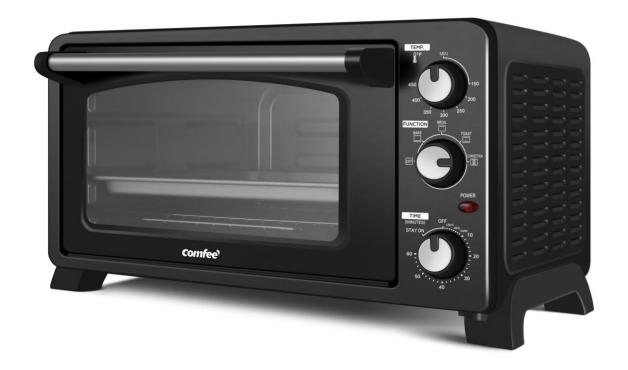

### Courfee 25L / 6-Slice Couvection Toaster Oven in Black

CFO-CC2501C

- Built with a convection fan to circulate warm air and enable a faster and even baking experience
- Choose from bake, broil and toast function
- Larger interior can accommodate 6 slices of bread, a 12" pizza, casseroles, cookies, and even a roast.

### **Easy to Operate**

Three dials to control everything. The upper dial controls the temperature and the middle one controls cooking modes. The lower dial features a precise 60-minute timer with stay-on mode allowing for a longer baking time. You can also get the perfect slice of toast by selecting the color you prefer.

#### **PRODUCT SPECIFICATIONS**

| Content                           | Parameter                                      |
|-----------------------------------|------------------------------------------------|
| Model                             | CFO-CC2501C                                    |
| Power Output                      | 1,500W                                         |
| Capacity                          | 25L/ 6-Slices                                  |
| Colour                            | Black                                          |
| Cooking functions                 | Convection, Bake, Broil, Toast                 |
| Temperature range                 | 150°F - 450°F                                  |
| External Dimension<br>(W x D x H) | 19.0" X 15.6" X 10.8"<br>482mm x 396mm x 274mm |