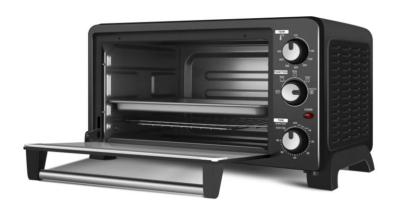

### Courfee 25L / 6-Slice Couvection Toaster Oven in Black

CFO-CC2501C

- Built with a convection fan to circulate warm air and enable a faster and even baking experience
- Choose from bake, broil and toast function
- Larger interior can accommodate 6 slices of bread, a 12" pizza, casseroles, cookies, and even a roast.

### **Easy to Operate**

Three dials to control everything. The upper dial controls the temperature and the middle one controls cooking modes. The lower dial features a precise 60-minute timer with stay-on mode allowing for a longer baking time. You can also get the perfect slice of toast by selecting the color you prefer.