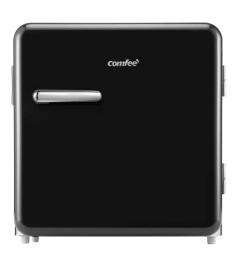

# 1.6 Cu. Ft. Retro Compact Fridge CRR16S3ARD / CRR16S3ABB

## Comfee – 1.6 Cu.Ft. Modern Classic Compact Refrigerator