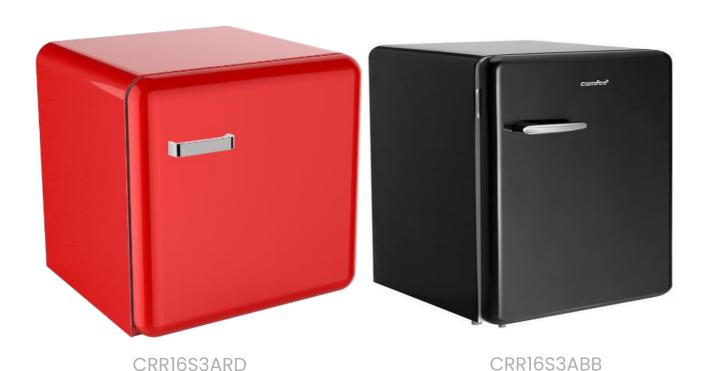

# 1.6 Cu. Ft. Retro Compact Fridge CRR16S3ARD / CRR16S3ABB

## Comfee – 1.6 Cu.Ft. Modern Classic Compact Refrigerator

#### **SPECIFICATIONS**

| Model:      | CRR16S3ARD / CRR16S3ABB |
|-------------|-------------------------|
| Capacity:   | 1.6 Cu. Ft.             |
| Dimensions: | 19.1" x 17.3" x 19.7"   |
| Weight:     | 31.5lbs                 |