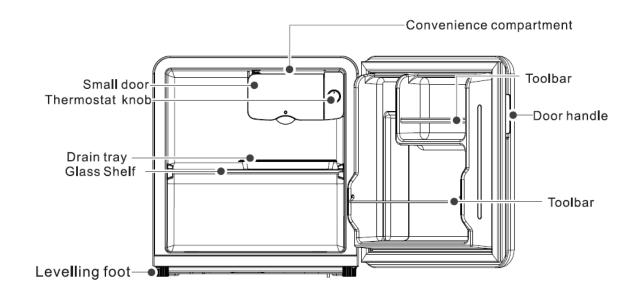

# 1.6 Cu. Ft. Retro Compact Fridge CRR16S3ARD / CRR16S3ABB





## Comfee – 1.6 Cu.Ft. Modern Classic Compact Refrigerator







#### Easy-to-use

Easy-to-use mechanical temperature control. With mechanical temperature control, you can easily set your preferences and keep your favorite foods evenly chilled.



#### Compact in size

Enjoy a compact fridge with extra storage space, including a wide door rack that can accommodate 2-liter bottles and more.



#### Thoughtful in design

Includes freezer compartment for foods that need extra chilling. With a separate freezer compartment, you store your favorite frozen treats.

Energy Star compliant, adjustable legs.



### Comfee – 1.6 Cu.Ft. Modern Classic Compact Refrigerator



#### **INTERIOR COMPONENTS**





#### **SPECIFICATIONS**

| Model:      | CRR16S3ARD / CRR16S3ABB |
|-------------|-------------------------|
| Capacity:   | 1.6 Cu. Ft.             |
| Dimensions: | 19.1" x 17.3" x 19.7"   |
| Weight:     | 31.5lbs                 |