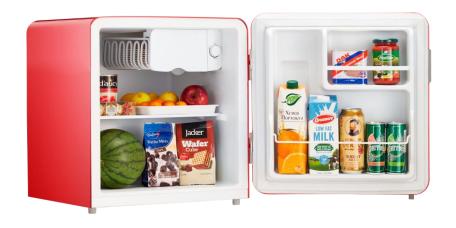

#### Compact in size

Enjoy a compact fridge with extra storage space, including a wide door rack that can accommodate 2-liter bottles and more.

#### Thoughtful in design

Includes freezer compartment for foods that need extra chilling. With a separate freezer compartment, you store your favorite frozen treats.

Energy Star compliant, adjustable legs.