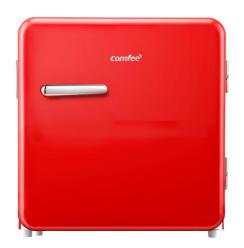

# 1.6 Cu. Ft. Retro Compact Fridge CRR16S3ARD / CRR16S3ABB

## Comfee – 1.6 Cu.Ft. Modern Classic Compact Refrigerator