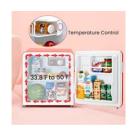

#### Easy-to-use

Easy-to-use mechanical temperature control. With mechanical temperature control, you can easily set your preferences and keep your favorite foods evenly chilled.