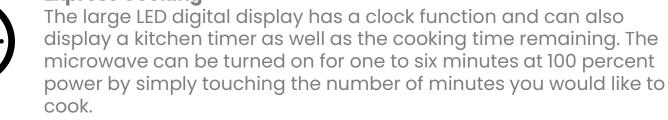

ptions include one touch express cooking for up to six minutes, pre-programmed cooking for common foods, and time/power level cooking. Frozen foods can be defrosted by time or weight, depending on your needs.

#### Thoughtful Features

This microwave has many user-friendly features. Turn off all the microwave beeps by pressing the sound on/off button. Child safety lock keeps the microwave away from curious hands. To prevent children or others from using the microwave, use the lock function.

#### **Easy One-Touch Buttons**

Enjoy one touch cooking for six of the most popular microwaved foods. Press the desired pre-programmed button and the microwave automatically starts. Easily make popcorn, potato, pizza, frozen vegetables, or reheat a beverage or dinner plate.

#### **Express Cooking**







### Comfee 0.7 Cu.Ft. Countertop Microwave (Black/White)



#### SPECIFICATIONS

| Content                         | Parameter                 |
|---------------------------------|---------------------------|
| Model:                          | СМ-М201К(ВК)/СМ-М201К(WH) |
| Rated voltage :                 | 120V-60Hz                 |
| Rated Input Power(Microwave) :  | 1050W                     |
| Rated Output Power(Microwave) : | 700W                      |
| Oven Capacity :                 | 0.7 CU.FT.                |
| Turntable Diameter :            | Ø10 inch                  |
| External Dimensions:            | 17.3*13.1*10.2 inch       |
| Net Weight :                    | Approx. 20.2 lbs          |

#### Installation

1. Select a level surface that provide enough open sp