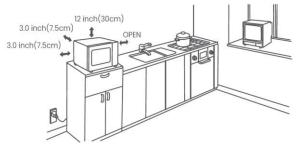

#### Installation

1. Select a level surface that provide enough open space for the intake and/or outlet vents.

A minimum clearance of 3.0 inches (7.5cm) is required between the oven and any adjacent walls. One side must be open.

(1) Leave a minimum clearance of 12 inches (30cm) above the oven.

(2) Do not remove the legs from the bottom of the oven.

(3) Blocking the intake and/or outlet openings can damage the oven.

(4) Place the oven as far away from radios and TV as possible.