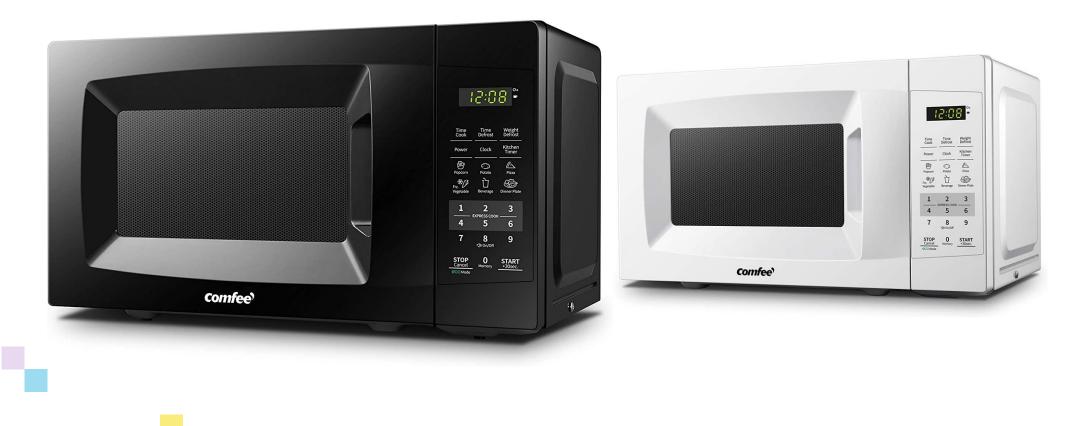

## Courfee 0.7 Cu.Ft. Countertop Microwave (Black/White)

- Turn off all the microwave beeps by pressing the sound on/off button.
- One touch cooking for six common foods.
- LED digital control panel with interior light.
- 700 Watts 11 Power settings.
- Removable 10-inch glass turntable.
- Dimensions:

Product (W\*D\*H): 17.3" x 13" x 10.2" Internal (W\*D\*H): 12.05" x 11.97" x 8.11"