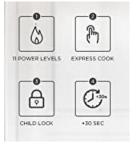

#### Thoughtful Features

This microwave has many user-friendly features. Turn off all the microwave beeps by pressing the sound on/off button. Child safety lock keeps the microwave away from curious hands. To prevent children or others from using the microwave, use the lock function.

#### **Easy One-Touch Buttons**

Enjoy one touch cooking for six of the most popular microwaved foods. Press the desired pre-programmed button and the microwave automatically starts. Easily make popcorn, potato, pizza, frozen vegetables, or reheat a beverage or dinner plate.

#### **Express Cooking**